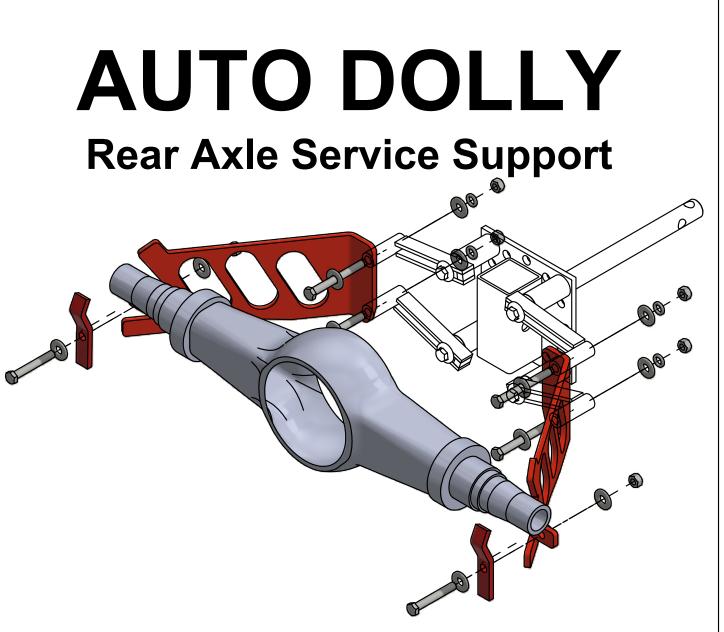

| Parts List   ITEM QTY PART NUMBER TITLE   1 12 M270550 Flat Washer 1/2   2 6 M270563 Lock Washer 1/2   3 1 REA-P0030 REAR AXLE ADAPTER   4 1 REA-P0030_L REAR AXLE ADAPTER   5 4 M270135 HHCS 1/2-13x4-1/2   6 6 M270215 Hex Nut 1/2-13 UNC |            |     |             |                    |  |
|---------------------------------------------------------------------------------------------------------------------------------------------------------------------------------------------------------------------------------------------|------------|-----|-------------|--------------------|--|
| 1 12 M270550 Flat Washer 1/2   2 6 M270563 Lock Washer 1/2   3 1 REA-P0030 REAR AXLE ADAPTER   4 1 REA-P0030_L REAR AXLE ADAPTER   5 4 M270135 HHCS 1/2-13x4-1/2                                                                            | Parts List |     |             |                    |  |
| 2 6 M270563 Lock Washer 1/2   3 1 REA-P0030 REAR AXLE ADAPTER   4 1 REA-P0030_L REAR AXLE ADAPTER   5 4 M270135 HHCS 1/2-13x4-1/2                                                                                                           | ITEM       | QTY | PART NUMBER | TITLE              |  |
| 3 1 REA-P0030 REAR AXLE ADAPTER   4 1 REA-P0030_L REAR AXLE ADAPTER   5 4 M270135 HHCS 1/2-13x4-1/2                                                                                                                                         | 1          | 12  | M270550     | Flat Washer 1/2    |  |
| 4 1 REA-P0030_L REAR AXLE ADAPTER   5 4 M270135 HHCS 1/2-13x4-1/2                                                                                                                                                                           | 2          | 6   | M270563     | Lock Washer 1/2    |  |
| 5 4 M270135 HHCS 1/2-13x4-1/2                                                                                                                                                                                                               | 3          | 1   | REA-P0030   | REAR AXLE ADAPTER  |  |
|                                                                                                                                                                                                                                             | 4          | 1   | REA-P0030_L | REAR AXLE ADAPTER  |  |
| 6 6 M270215 Hex Nut 1/2-13 UNC                                                                                                                                                                                                              | 5          | 4   | M270135     | HHCS 1/2-13x4-1/2  |  |
|                                                                                                                                                                                                                                             | 6          | 6   | M270215     | Hex Nut 1/2-13 UNC |  |
| 7 2 REA-P0001 CLAMP-AXLE                                                                                                                                                                                                                    | 7          | 2   | REA-P0001   | CLAMP-AXLE         |  |
| 8 1 MainAxle (NOT PROVIDED)                                                                                                                                                                                                                 | 8          | 1   | MainAxle    | (NOT PROVIDED)     |  |
| 9 2 M270113 HHCS 1/2-13x3-1/2                                                                                                                                                                                                               | 9          | 2   | M270113     | HHCS 1/2-13x3-1/2  |  |