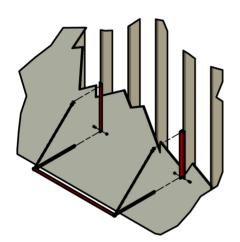

## Wheel Rack Assembly







Pre-assemble the Rod, Arms and Chains as shown.

Locate a stud in the wall where you want to mount the Tire Rack. Attach right Frame as shown.

Measure over 48" from the center of the right Frame. This will be the center of the left Frame. Measure from the floor to the right Frame and put a mark on the wall at the same dimension for the left Frame as shown. Note, the legs are facing each other and measure 46-1/2" between them.



Attach pre-assembled Rod and Arms to the right and left Frames as shown.







## STOP

- 1. DO NOT OVER-TIGHTEN BOLTS! DOING SO MIGHT STRIP THREADS FROM STUD!
- 2. IF FOR ANY REASON PARTS ARE MISSING DUE TO SHIPPING PLEASE CALL: 1-800-568-7423 EXT 188