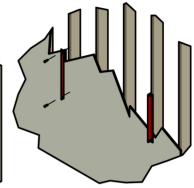

## Wheel Rack Assembly

Pre-assemble the Rod, Arms and Chains as shown.

Locate a stud in the wall where you want to mount the Tire Rack. Attach right Frame as shown.

Measure over 48" from the center of the right Frame. This will be the center of the left Frame. Measure from the floor to the right Frame and put a mark on the wall at the same dimension for the left Frame as shown. Note, the legs are facing each other and measure 46-1/2" between them.