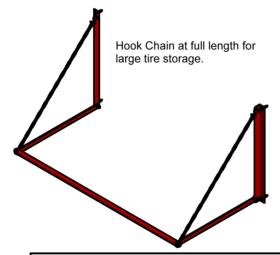

## Wheel Rack Assembly

Pre-assemble the Rod, Arms and Chains as shown.

Locate a stud in the wall where you want to mount the Tire Rack. Attach right Frame as shown.

Measure over 48" from the center of the right Frame. This will be the center of the left Frame. Measure from the floor to the right Frame and put a mark on the wall at the same dimension for the left Frame as shown. Note, the legs are facing each other and measure 46-1/2" between them.