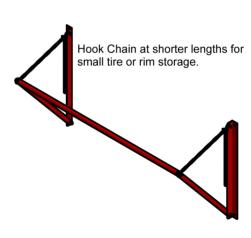

## Wheel Rack Assembly

Pre-assemble the Rod, Arms and Chains as shown.

Locate a stud in the wall where you want to mount the Tire Rack. Attach right Frame as shown.

Measure over 48" from the center of the right Frame. This will be the center of the left Frame. Measure from the floor to the right Frame and put a mark on the wall at the same dimension for the left Frame as shown. Note, the legs are facing each other and measure 46-1/2" between them.