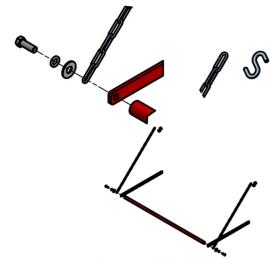

## Wheel Rack Assembly

Pre-assemble the Rod, Arms and Chains as shown.

Locate a stud in the wall where you want to mount the Tire Rack. Attach right Frame as shown.

Measure over 48" from the center of the right Frame. This will be the center of the left Frame. Measure from the floor to the right Frame and put a mark on the wall at the same dimension for the left Frame as shown. Note, the legs are facing each other and measure 46-1/2" between them.

Attach pre-assembled Rod and Arms to the right and left Frames as shown.