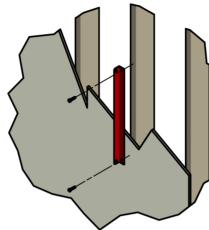

## Wheel Rack Assembly

Pre-assemble the Rod, Arms and Chains as shown.

Locate a stud in the wall where you want to mount the Tire Rack. Attach right Frame as shown.

Measure over 48" from the center of the right Frame. This will be the center of the left Frame. Measure from the floor to the right Frame and put a mark on the wall at the same dimension for the left Frame as shown. Note, the legs are facing each other and measure 46-1/2" between them.